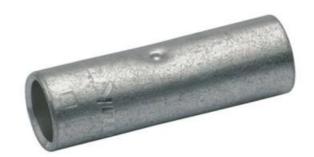

# UNINSULATED BUTT CONNECTORS L SERIES 6MM<sup>2</sup> - 630MM<sup>2</sup>

LV6

6mm² Uninsulated Butt Connector

- Simple and safe processing due to butt mark
- Annealed material optimises material and crimping properties
- Reliable assignment owed to item designation on the cable lug
- In combination with the EKM 60 ID and EK 30 ID suitable for fine wired conductors
- Tin-plated to protect against corrosion

### PRODUCT DESCRIPTION