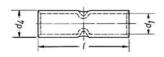

# **TECHNICAL DATA**

### **GENERAL DATA**

| Nominal cross section | 6 mm <sup>2</sup> |
|-----------------------|-------------------|
| DIMENSIONS            |                   |
| Dimension D1          | 4 mm              |
| Dimension D4          | 6 mm              |
| Dimension L           | 20 mm             |